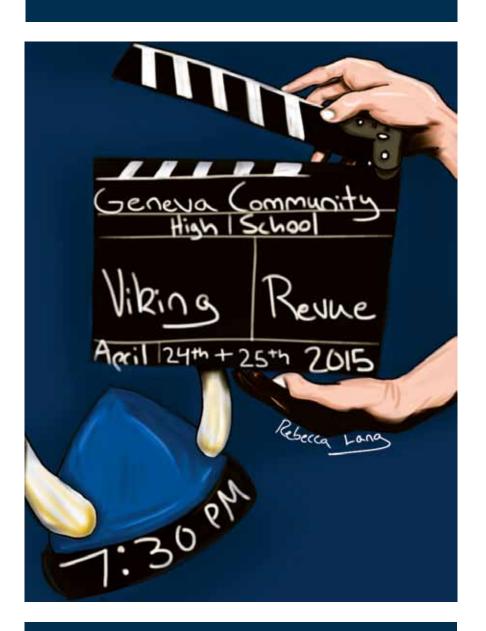

#### Special Thanks to:

- Roxanne Curtis, Viking Revue Director
- Mary Toledano, Technical Director
- Debbie Hanson, Ticket Coordinator
- Photography by John Downey
- Cover Graphic Design by Rebecca Lang
- GHS Theatre Boosters logo design by Elizabeth Koskiewicz
- Mr. Joe Stanton and Fagans Graphic Design and Printing Services
- The GHS Theatre Boosters and every parent who volunteered time, props, and anything else we needed throughout the year.